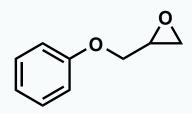

**Epoxy Compound** 

# **DENACOL EX-141**

#### **Product feature**

- Mono-Functional type
- Hydrophobic
- Low viscosity
- Low chlorine content

### **Application**

- Stabilizer for resin
- Reactive diluent

## Chemical structure/name



Phenyl Glycidyl Ether

#### **General Properties**

| Epoxy<br>equivalent<br>(g/eq.) | Viscosity<br>(mPa·s) | Total chlorine<br>content<br>(%) | Color value<br>(APHA) | Water solubility<br>(%) |
|--------------------------------|----------------------|----------------------------------|-----------------------|-------------------------|
| 151                            | 8                    | 0.02                             | 10                    | Insoluble               |

Each property and data introduced in this catalog, it is a representative value, NOT a guaranteed value. Also, please note that the specifications of the products are subject to change without

Please read the Safety Data Sheet(SDS) before use.





Website

More **Information**