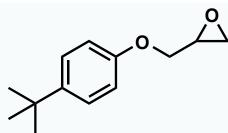

## Chemical structure/name

p-tert-Butyl Phenyl Glycidyl Ether

| General Properties             |                      |                                  |                          |                         |
|--------------------------------|----------------------|----------------------------------|--------------------------|-------------------------|
| Epoxy<br>equivalent<br>(g/eq.) | Viscosity<br>(mPa∙s) | Total chlorine<br>content<br>(%) | Color value<br>(Gardner) | Water solubility<br>(%) |
| 225                            | 20                   | 0.3                              | 1                        | Insoluble               |