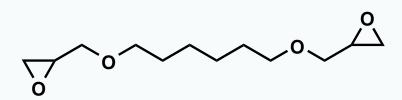

### **Epoxy Compound**

# **DENACOL EX-212**

#### **Product feature**

- Di-Functional Aliphatic type
- Hydrophobic
- Low viscosity

# **Application**

Reactive diluent

## Chemical structure/name



1,6-Hexanediol Diglycidyl Ether

#### **General Properties**

| Epoxy<br>equivalent<br>(g/eq.) | Viscosity<br>(mPa∙s) | Total chlorine<br>content<br>(%) | Color value<br>(APHA) | Water solubility<br>(%) |
|--------------------------------|----------------------|----------------------------------|-----------------------|-------------------------|
| 151                            | 20                   | 6.1                              | 30                    | Insoluble               |

Each property and data introduced in this catalog, it is a representative value, NOT a guaranteed value. Also, please note that the specifications of the products are subject to change without

Please read the Safety Data Sheet(SDS) before use.



Website

More **Information**