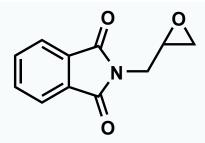

### **Epoxy Compound**

# **DENACOL EX-731**

#### **Product feature**

- Mono-Functional type
- Thermostability
- Chemical resistant

### **Application**

- Structural material
- Adhesion modifier

## Chemical structure/name



N-Glycidyl Phthalate

#### **General Properties**

| Epoxy equivalent | Viscosity     | Bulk density | Appearance |
|------------------|---------------|--------------|------------|
| (g/eq.)          | (mPa∙s)       | (g/cm3)      |            |
| 216              | -<br>(mp.95℃) | 0.5          | 白色粉体       |

Each property and data introduced in this catalog, it is a representative value, NOT a guaranteed value. Also, please note that the specifications of the products are subject to change without

Please read the Safety Data Sheet(SDS) before use.



Website

More **Information**